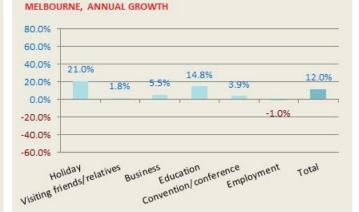

# 2. Air arrivals by airports and purpose of travel

|                                              |                            |                             | - 41-                            |                                |                                 |                                 |                                     |                               |
|----------------------------------------------|----------------------------|-----------------------------|----------------------------------|--------------------------------|---------------------------------|---------------------------------|-------------------------------------|-------------------------------|
| SYDNEY                                       | Jan 2016                   | Mor<br>Jan 2017             | ntn<br>Difference                | % change                       | Jan 2016                        | Year E<br>Jan 2017              | Difference                          | % change                      |
| Holiday                                      | 138,450                    | 168,280                     | 29,830                           | 21.5%                          | 1,426,280                       | 1,734,100                       | 307,820                             | 21.6%                         |
| Visiting friends/relatives                   | 55,860                     | 60,980                      | 5,120                            | 9.2%                           | 787,710                         | 804,270                         | 16,560                              | 21.0%                         |
| Business                                     | 18,500                     | 18,650                      | 150                              | 0.8%                           | 285,560                         | 294,990                         | 9,430                               | 3.3%                          |
| Education                                    | 21,850                     | 24,760                      | 2,910                            | 13.3%                          | 190,740                         | 212,030                         | 21,290                              | 11.2%                         |
| Convention/conference                        | 5,400                      | 11,690                      | 6,290                            | 116.5%                         | 93,840                          | 102,270                         | 8,430                               | 9.0%                          |
| Employment                                   | 11,610                     | 15,970                      | 4,360                            | 37.6%                          | 126,180                         | 122,650                         | -3,530                              | -2.8%                         |
| Total                                        | 264,950                    | 311,730                     | 4,360<br>46,780                  | 17.7%                          | 3,045,230                       | 3,419,700                       | 374,470                             | -2.8%                         |
| Total                                        | 264,950                    | 311,730                     | 40,780                           | 17.770                         | 3,045,230                       | 3,419,700                       | 374,470                             | 12.3%                         |
| MELBOURNE                                    | Jan 2016                   | Jan 2017                    | Difference                       | % change                       | Jan 2016                        | Jan 2017                        | Difference                          | % change                      |
| Holiday                                      | 77,920                     | 99,500                      | 21,580                           | 27.7%                          | 836,770                         | 1,012,490                       | 175,720                             | 21.0%                         |
| Visiting friends/relatives                   | 40,080                     | 43,380                      | 3,300                            | 8.2%                           | 548,410                         | 558,420                         | 10,010                              | 1.8%                          |
| Business                                     | 10,090                     | 11,490                      | 1,400                            | 13.9%                          | 154,360                         | 162,850                         | 8,490                               | 5.5%                          |
| Education                                    | 15,920                     | 18,140                      | 2,220                            | 13.9%                          | 135,330                         | 155,410                         | 20,080                              | 14.8%                         |
| Convention/conference                        | 2,310                      | 2,380                       | 70                               | 3.0%                           | 50,590                          | 52,570                          | 1,980                               | 3.9%                          |
| Employment                                   | 6,840                      | 8,960                       | 2,120                            | 31.0%                          | 73,420                          | 72,660                          | -760                                | -1.0%                         |
| Total                                        | 161,010                    | 190,650                     | 29,640                           | 18.4%                          | 1,868,550                       | 2,092,720                       | 224,170                             | 12.0%                         |
|                                              |                            |                             |                                  |                                |                                 |                                 |                                     |                               |
| BRISBANE                                     | Jan 2016                   | Jan 2017                    | Difference                       | % change                       | Jan 2016                        | Jan 2017                        | Difference                          | % change                      |
| Holiday                                      | 42,030                     | 48,020                      | 5,990                            | 14.3%                          | 534,990                         | 595,350                         | 60,360                              | 11.3%                         |
| Visiting friends/relatives                   | 18,370                     | 18,460                      | 90                               | 0.5%                           | 315,890                         | 312,970                         | -2,920                              | -0.9%                         |
| Business                                     | 4,930                      | 4,780                       | -150                             | -3.0%                          | 79,710                          | 77,390                          | -2,320                              | -2.9%                         |
| Education                                    | 8,420                      | 8,600                       | 180                              | 2.1%                           | 70,160                          | 71,030                          | 870                                 | 1.2%                          |
| Convention/conference                        | 1,050                      | 1,170                       | 120                              | 11.4%                          | 30,390                          | 30,840                          | 450                                 | 1.5%                          |
| Employment                                   | 3,220                      | 4,040                       | 820                              | 25.5%                          | 46,430                          | 36,580                          | -9,850                              | -21.2%                        |
| Total                                        | 82,580                     | 88,930                      | 6,350                            | 7.7%                           | 1,129,600                       | 1,180,080                       | 50,480                              | 4.5%                          |
|                                              |                            |                             | D:11                             |                                |                                 |                                 |                                     |                               |
| PERTH                                        | Jan 2016                   | Jan 2017                    | Difference                       | % change                       | Jan 2016                        | Jan 2017                        | Difference                          | % change                      |
| Holiday                                      | 21,860                     | 29,590                      | 7,730                            | 35.4%                          | 325,400                         | 411,440                         | 86,040                              | 26.4%                         |
| Visiting friends/relatives                   | 19,000                     | 19,290                      | 290                              | 1.5%                           | 250,780                         | 254,350                         | 3,570                               | 1.4%                          |
| Business                                     | 3,840                      | 3,400                       | -440                             | -11.5%                         | 51,980                          | 48,840                          | -3,140                              | -6.0%                         |
| Education                                    | 4,510                      | 5,240                       | 730                              | 16.2%                          | 41,180                          | 44,290                          | 3,110                               | 7.6%                          |
| Convention/conference                        | 440<br>3,860               | 670                         | 230<br>370                       | 52.3%<br>9.6%                  | 12,080                          | 13,500                          | 1,420                               | 11.8%<br>-14.2%               |
| Employment<br>Total                          | 56,180                     | 4,230<br>64,330             | 8.150                            | 9.6%<br>14.5%                  | 42,250<br>748,930               | 36,270<br>836,930               | -5,980<br><b>88,000</b>             | -14.2%                        |
| TUTAL                                        | 50,180                     | 04,550                      | 0,130                            | 14.3%                          | 748,930                         | 830,930                         | 00,000                              | 11.0%                         |
| ADELAIDE                                     | Jan 2016                   | Jan 2017                    | Difference                       | % change                       | Jan 2016                        | Jan 2017                        | Difference                          | % change                      |
| Holiday                                      | 4,090                      | 6,150                       | 2,060                            | 50.4%                          | 50,620                          | 54,610                          | 3,990                               | 7.9%                          |
| Visiting friends/relatives                   | 3,540                      | 5,350                       | 1,810                            | 51.1%                          | 53,910                          | 56,360                          | 2,450                               | 4.5%                          |
| Business                                     | 940                        | 710                         | -230                             | -24.5%                         | 10,120                          | 10,250                          | 130                                 | 1.3%                          |
| Education                                    | 1,650                      | 2,030                       | 380                              | 23.0%                          | 13,730                          | 14,830                          | 1,100                               | 8.0%                          |
| Convention/conference                        | -                          | -                           | -                                | -                              | 3,540                           | 3,630                           | 90                                  | 2.5%                          |
| Employment                                   | 590                        | 820                         | 230                              | 39.0%                          | 5,500                           | 5,390                           | -110                                | -2.0%                         |
| Total                                        | 11,480                     | 16,080                      | 4,600                            | 40.1%                          | 142,470                         | 150,510                         | 8,040                               | 5.6%                          |
|                                              |                            |                             |                                  |                                |                                 |                                 |                                     |                               |
| DARWIN                                       | Jan 2016                   | Jan 2017                    | Difference                       | % change                       | Jan 2016                        | Jan 2017                        | Difference                          | % change                      |
| Holiday                                      | 1,170                      | 1,470                       | 300                              | 25.6%                          | 22,920                          | 24,500                          | 1,580                               | 6.9%                          |
| Visiting friends/relatives                   | 530                        | 590                         | 60                               | 11.3%                          | 9,240                           | 8,890                           | -350                                | -3.8%                         |
| Business                                     | -                          | -                           | -                                | -                              | 4,100                           | 3,210                           | -890                                | -21.7%                        |
| Education                                    | -                          | -                           | -                                | -                              | 2,230                           | 2,130                           | -100                                | -4.5%                         |
| Convention/conference                        | -                          | -                           | -                                | -                              | 1,040                           | 820                             | -220                                | -21.2%                        |
| Employment                                   | -                          | -                           | -                                | -                              | 4,760                           | 3,970                           | -790                                | -16.6%                        |
| Total                                        | 2,820                      | 3,610                       | 790                              | 28.0%                          | 47,650                          | 47,190                          | -460                                | -1.0%                         |
| GOLD COAST                                   | Jan 2016                   | Jan 2017                    | Difference                       | % change                       | Jan 2016                        | Jan 2017                        | Difference                          | % change                      |
| Holiday                                      | 16,300                     | 18,400                      | 2,100                            | <sup>%</sup> change<br>12.9%   | 187,740                         | 248,750                         | 61,010                              | 32.5%                         |
| Visiting friends/relatives                   | 3,240                      | 4,220                       | 980                              | 30.2%                          | 58,440                          | 65,360                          | 6,920                               | 32.5%<br>11.8%                |
| Business                                     | 5,240                      | 4,220                       | 560                              | 50.27                          | 5,310                           | 5,350                           | 40                                  | 0.8%                          |
| Education                                    | 1,110                      | 1,260                       | 150                              | 13.5%                          | 12,270                          | 12,790                          | 520                                 | 4.2%                          |
| Convention/conference                        | 1,110                      | 1,200                       | 130                              | 15.5%                          | 5,390                           | 4,330                           | -1,060                              | -19.7%                        |
| Employment                                   | - 590                      | - 1,140                     | 550                              | -<br>93.2%                     | 8,440                           | 4,330<br>8,140                  | -1,060                              | -19.7%                        |
| Total                                        | 22,710                     | 26,250                      | 3,540                            | 15.6%                          | 284,630                         | 352,600                         | 67,970                              | 23.9%                         |
|                                              |                            |                             | 0,0-0                            | 20.070                         | 20 ,000                         |                                 |                                     | 2010/0                        |
| CAIRNS                                       | Jan 2016                   | Jan 2017                    | Difference                       | % change                       | Jan 2016                        | Jan 2017                        | Difference                          | % change                      |
| Holiday                                      | 11,350                     | 12,990                      | 1,640                            | 14.4%                          | 138,280                         | 171,080                         | 32,800                              | 23.7%                         |
| Visiting friends/relatives                   | 1,070                      | 1,350                       | 280                              | 26.2%                          | 17,890                          | 16,330                          | -1,560                              | -8.7%                         |
| Business                                     | -                          | -                           | -                                | -                              | 4,740                           | 4,640                           | -100                                | -2.1%                         |
| Education                                    | 820                        | 820                         | 0                                | 0.0%                           | 7,940                           | 6,880                           | -1,060                              | -13.4%                        |
| Convention/conference                        | -                          | -                           | -                                | -                              | 2,430                           | 2,210                           | -220                                | -9.1%                         |
| Employment                                   | -                          | -                           | -                                | -                              | 5,060                           | 3,960                           | -1,100                              | -21.7%                        |
| Total                                        | 14,440                     | 16,580                      | 2,140                            | 14.8%                          | 183,780                         | 211,960                         | 28,180                              | 15.3%                         |
|                                              |                            | lon 2017                    | Difference                       | % ekonos                       | lan 2016                        | lan 2017                        | Difference                          | % ob exe ====                 |
| AIR ARRIVALS<br>Holiday                      | Jan 2016                   | Jan 2017<br>384,970         | Difference<br>71,480             | % change<br>22.8%              | Jan 2016                        | Jan 2017                        | Difference                          | % change<br>20.8%             |
|                                              | 313,490                    |                             |                                  |                                | 3,527,730                       | 4,261,000                       | 733,270                             |                               |
| Visiting friends/relatives                   | 141,900                    | 153,840                     | 11,940                           | 8.4%                           | 2,044,330                       | 2,080,070                       | 35,740                              | 1.7%                          |
| Business                                     | 39,180                     | 40,330                      | 1,150                            | 2.9%                           | 598,250                         | 608,930                         | 10,680                              | 1.8%                          |
| Education                                    | 54,570                     | 61,290                      | 6,720                            | 12.3%                          | 473,970                         | 520,150                         | 46,180                              | 9.7%                          |
| Convention/conference                        | 0.610                      | 16 270                      | 6 760                            | 70 20/                         | 100 400                         | 210 410                         | 10.020                              | L L IV                        |
| Convention/conference                        | 9,610<br>27,340            | 16,370<br>36,280            | 6,760                            | 70.3%<br>32.7%                 | 199,490                         | 210,410                         | 10,920                              | 5.5%<br>-7.1%                 |
| Convention/conference<br>Employment<br>Total | 9,610<br>27,340<br>616,810 | 16,370<br>36,280<br>719,350 | 6,760<br>8,940<br><b>102,540</b> | 70.3%<br>32.7%<br><b>16.6%</b> | 199,490<br>312,470<br>7,462,720 | 210,410<br>290,340<br>8,308,390 | 10,920<br>-22,130<br><b>845,670</b> | 5.5%<br>-7.1%<br><b>11.3%</b> |