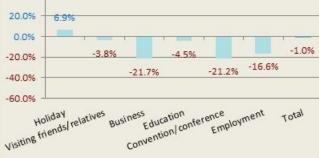

# DARWIN, ANNUAL GROWTH

# 2. Air arrivals by airports and purpose of travel

|                                              |                            |                             | - 41-                            |                                |                                 |                                 |                                     |                               |
|----------------------------------------------|----------------------------|-----------------------------|----------------------------------|--------------------------------|---------------------------------|---------------------------------|-------------------------------------|-------------------------------|
| SYDNEY                                       | Jan 2016                   | Mor<br>Jan 2017             | ntn<br>Difference                | % change                       | Jan 2016                        | Year E<br>Jan 2017              | Difference                          | % change                      |
| Holiday                                      | 138,450                    | 168,280                     | 29,830                           | 21.5%                          | 1,426,280                       | 1,734,100                       | 307,820                             | 21.6%                         |
| Visiting friends/relatives                   | 55,860                     | 60,980                      | 5,120                            | 9.2%                           | 787,710                         | 804,270                         | 16,560                              | 21.0%                         |
| Business                                     | 18,500                     | 18,650                      | 150                              | 0.8%                           | 285,560                         | 294,990                         | 9,430                               | 3.3%                          |
| Education                                    | 21,850                     | 24,760                      | 2,910                            | 13.3%                          | 190,740                         | 212,030                         | 21,290                              | 11.2%                         |
| Convention/conference                        | 5,400                      | 11,690                      | 6,290                            | 116.5%                         | 93,840                          | 102,270                         | 8,430                               | 9.0%                          |
| Employment                                   | 11,610                     | 15,970                      | 4,360                            | 37.6%                          | 126,180                         | 122,650                         | -3,530                              | -2.8%                         |
| Total                                        | 264,950                    | 311,730                     | 4,360<br>46,780                  | 17.7%                          | 3,045,230                       | 3,419,700                       | 374,470                             | -2.8%                         |
| Total                                        | 264,950                    | 311,730                     | 40,780                           | 17.770                         | 3,045,230                       | 3,419,700                       | 374,470                             | 12.3%                         |
| MELBOURNE                                    | Jan 2016                   | Jan 2017                    | Difference                       | % change                       | Jan 2016                        | Jan 2017                        | Difference                          | % change                      |
| Holiday                                      | 77,920                     | 99,500                      | 21,580                           | 27.7%                          | 836,770                         | 1,012,490                       | 175,720                             | 21.0%                         |
| Visiting friends/relatives                   | 40,080                     | 43,380                      | 3,300                            | 8.2%                           | 548,410                         | 558,420                         | 10,010                              | 1.8%                          |
| Business                                     | 10,090                     | 11,490                      | 1,400                            | 13.9%                          | 154,360                         | 162,850                         | 8,490                               | 5.5%                          |
| Education                                    | 15,920                     | 18,140                      | 2,220                            | 13.9%                          | 135,330                         | 155,410                         | 20,080                              | 14.8%                         |
| Convention/conference                        | 2,310                      | 2,380                       | 70                               | 3.0%                           | 50,590                          | 52,570                          | 1,980                               | 3.9%                          |
| Employment                                   | 6,840                      | 8,960                       | 2,120                            | 31.0%                          | 73,420                          | 72,660                          | -760                                | -1.0%                         |
| Total                                        | 161,010                    | 190,650                     | 29,640                           | 18.4%                          | 1,868,550                       | 2,092,720                       | 224,170                             | 12.0%                         |
|                                              |                            |                             |                                  |                                |                                 |                                 |                                     |                               |
| BRISBANE                                     | Jan 2016                   | Jan 2017                    | Difference                       | % change                       | Jan 2016                        | Jan 2017                        | Difference                          | % change                      |
| Holiday                                      | 42,030                     | 48,020                      | 5,990                            | 14.3%                          | 534,990                         | 595,350                         | 60,360                              | 11.3%                         |
| Visiting friends/relatives                   | 18,370                     | 18,460                      | 90                               | 0.5%                           | 315,890                         | 312,970                         | -2,920                              | -0.9%                         |
| Business                                     | 4,930                      | 4,780                       | -150                             | -3.0%                          | 79,710                          | 77,390                          | -2,320                              | -2.9%                         |
| Education                                    | 8,420                      | 8,600                       | 180                              | 2.1%                           | 70,160                          | 71,030                          | 870                                 | 1.2%                          |
| Convention/conference                        | 1,050                      | 1,170                       | 120                              | 11.4%                          | 30,390                          | 30,840                          | 450                                 | 1.5%                          |
| Employment                                   | 3,220                      | 4,040                       | 820                              | 25.5%                          | 46,430                          | 36,580                          | -9,850                              | -21.2%                        |
| Total                                        | 82,580                     | 88,930                      | 6,350                            | 7.7%                           | 1,129,600                       | 1,180,080                       | 50,480                              | 4.5%                          |
|                                              |                            |                             | D:11                             |                                |                                 |                                 |                                     |                               |
| PERTH                                        | Jan 2016                   | Jan 2017                    | Difference                       | % change                       | Jan 2016                        | Jan 2017                        | Difference                          | % change                      |
| Holiday                                      | 21,860                     | 29,590                      | 7,730                            | 35.4%                          | 325,400                         | 411,440                         | 86,040                              | 26.4%                         |
| Visiting friends/relatives                   | 19,000                     | 19,290                      | 290                              | 1.5%                           | 250,780                         | 254,350                         | 3,570                               | 1.4%                          |
| Business                                     | 3,840                      | 3,400                       | -440                             | -11.5%                         | 51,980                          | 48,840                          | -3,140                              | -6.0%                         |
| Education                                    | 4,510                      | 5,240                       | 730                              | 16.2%                          | 41,180                          | 44,290                          | 3,110                               | 7.6%                          |
| Convention/conference                        | 440<br>3,860               | 670                         | 230<br>370                       | 52.3%<br>9.6%                  | 12,080                          | 13,500                          | 1,420                               | 11.8%<br>-14.2%               |
| Employment<br>Total                          | 56,180                     | 4,230<br>64,330             | 8.150                            | 9.6%<br>14.5%                  | 42,250<br>748,930               | 36,270<br>836,930               | -5,980<br><b>88,000</b>             | -14.2%                        |
| TUTAL                                        | 50,180                     | 04,550                      | 0,130                            | 14.3%                          | 748,930                         | 830,930                         | 00,000                              | 11.0%                         |
| ADELAIDE                                     | Jan 2016                   | Jan 2017                    | Difference                       | % change                       | Jan 2016                        | Jan 2017                        | Difference                          | % change                      |
| Holiday                                      | 4,090                      | 6,150                       | 2,060                            | 50.4%                          | 50,620                          | 54,610                          | 3,990                               | 7.9%                          |
| Visiting friends/relatives                   | 3,540                      | 5,350                       | 1,810                            | 51.1%                          | 53,910                          | 56,360                          | 2,450                               | 4.5%                          |
| Business                                     | 940                        | 710                         | -230                             | -24.5%                         | 10,120                          | 10,250                          | 130                                 | 1.3%                          |
| Education                                    | 1,650                      | 2,030                       | 380                              | 23.0%                          | 13,730                          | 14,830                          | 1,100                               | 8.0%                          |
| Convention/conference                        | -                          | -                           | -                                | -                              | 3,540                           | 3,630                           | 90                                  | 2.5%                          |
| Employment                                   | 590                        | 820                         | 230                              | 39.0%                          | 5,500                           | 5,390                           | -110                                | -2.0%                         |
| Total                                        | 11,480                     | 16,080                      | 4,600                            | 40.1%                          | 142,470                         | 150,510                         | 8,040                               | 5.6%                          |
|                                              |                            |                             |                                  |                                |                                 |                                 |                                     |                               |
| DARWIN                                       | Jan 2016                   | Jan 2017                    | Difference                       | % change                       | Jan 2016                        | Jan 2017                        | Difference                          | % change                      |
| Holiday                                      | 1,170                      | 1,470                       | 300                              | 25.6%                          | 22,920                          | 24,500                          | 1,580                               | 6.9%                          |
| Visiting friends/relatives                   | 530                        | 590                         | 60                               | 11.3%                          | 9,240                           | 8,890                           | -350                                | -3.8%                         |
| Business                                     | -                          | -                           | -                                | -                              | 4,100                           | 3,210                           | -890                                | -21.7%                        |
| Education                                    | -                          | -                           | -                                | -                              | 2,230                           | 2,130                           | -100                                | -4.5%                         |
| Convention/conference                        | -                          | -                           | -                                | -                              | 1,040                           | 820                             | -220                                | -21.2%                        |
| Employment                                   | -                          | -                           | -                                | -                              | 4,760                           | 3,970                           | -790                                | -16.6%                        |
| Total                                        | 2,820                      | 3,610                       | 790                              | 28.0%                          | 47,650                          | 47,190                          | -460                                | -1.0%                         |
| GOLD COAST                                   | Jan 2016                   | Jan 2017                    | Difference                       | % change                       | Jan 2016                        | Jan 2017                        | Difference                          | % change                      |
| Holiday                                      | 16,300                     | 18,400                      | 2,100                            | <sup>%</sup> change<br>12.9%   | 187,740                         | 248,750                         | 61,010                              | 32.5%                         |
| Visiting friends/relatives                   | 3,240                      | 4,220                       | 980                              | 30.2%                          | 58,440                          | 65,360                          | 6,920                               | 32.5%<br>11.8%                |
| Business                                     | 5,240                      | 4,220                       | 560                              | 50.27                          | 5,310                           | 5,350                           | 40                                  | 0.8%                          |
| Education                                    | 1,110                      | 1,260                       | 150                              | 13.5%                          | 12,270                          | 12,790                          | 520                                 | 4.2%                          |
| Convention/conference                        | 1,110                      | 1,200                       | 130                              | 15.5%                          | 5,390                           | 4,330                           | -1,060                              | -19.7%                        |
| Employment                                   | - 590                      | - 1,140                     | 550                              | -<br>93.2%                     | 8,440                           | 4,330<br>8,140                  | -1,060                              | -19.7%                        |
| Total                                        | 22,710                     | 26,250                      | 3,540                            | 15.6%                          | 284,630                         | 352,600                         | 67,970                              | 23.9%                         |
|                                              |                            |                             | 0,0-0                            | 20.070                         | 20 ,000                         |                                 |                                     | 2010/0                        |
| CAIRNS                                       | Jan 2016                   | Jan 2017                    | Difference                       | % change                       | Jan 2016                        | Jan 2017                        | Difference                          | % change                      |
| Holiday                                      | 11,350                     | 12,990                      | 1,640                            | 14.4%                          | 138,280                         | 171,080                         | 32,800                              | 23.7%                         |
| Visiting friends/relatives                   | 1,070                      | 1,350                       | 280                              | 26.2%                          | 17,890                          | 16,330                          | -1,560                              | -8.7%                         |
| Business                                     | -                          | -                           | -                                | -                              | 4,740                           | 4,640                           | -100                                | -2.1%                         |
| Education                                    | 820                        | 820                         | 0                                | 0.0%                           | 7,940                           | 6,880                           | -1,060                              | -13.4%                        |
| Convention/conference                        | -                          | -                           | -                                | -                              | 2,430                           | 2,210                           | -220                                | -9.1%                         |
| Employment                                   | -                          | -                           | -                                | -                              | 5,060                           | 3,960                           | -1,100                              | -21.7%                        |
| Total                                        | 14,440                     | 16,580                      | 2,140                            | 14.8%                          | 183,780                         | 211,960                         | 28,180                              | 15.3%                         |
|                                              |                            | lon 2017                    | Difference                       | % ekonos                       | lan 2016                        | lan 2017                        | Difference                          | % ob exe ====                 |
| AIR ARRIVALS<br>Holiday                      | Jan 2016                   | Jan 2017<br>384,970         | Difference<br>71,480             | % change<br>22.8%              | Jan 2016                        | Jan 2017                        | Difference                          | % change<br>20.8%             |
|                                              | 313,490                    |                             |                                  |                                | 3,527,730                       | 4,261,000                       | 733,270                             |                               |
| Visiting friends/relatives                   | 141,900                    | 153,840                     | 11,940                           | 8.4%                           | 2,044,330                       | 2,080,070                       | 35,740                              | 1.7%                          |
| Business                                     | 39,180                     | 40,330                      | 1,150                            | 2.9%                           | 598,250                         | 608,930                         | 10,680                              | 1.8%                          |
| Education                                    | 54,570                     | 61,290                      | 6,720                            | 12.3%                          | 473,970                         | 520,150                         | 46,180                              | 9.7%                          |
| Convention/conference                        | 0.610                      | 16 270                      | 6 760                            | 70 20/                         | 100 400                         | 210 410                         | 10.020                              | L L IV                        |
| Convention/conference                        | 9,610<br>27,340            | 16,370<br>36,280            | 6,760                            | 70.3%<br>32.7%                 | 199,490                         | 210,410                         | 10,920                              | 5.5%<br>-7.1%                 |
| Convention/conference<br>Employment<br>Total | 9,610<br>27,340<br>616,810 | 16,370<br>36,280<br>719,350 | 6,760<br>8,940<br><b>102,540</b> | 70.3%<br>32.7%<br><b>16.6%</b> | 199,490<br>312,470<br>7,462,720 | 210,410<br>290,340<br>8,308,390 | 10,920<br>-22,130<br><b>845,670</b> | 5.5%<br>-7.1%<br><b>11.3%</b> |