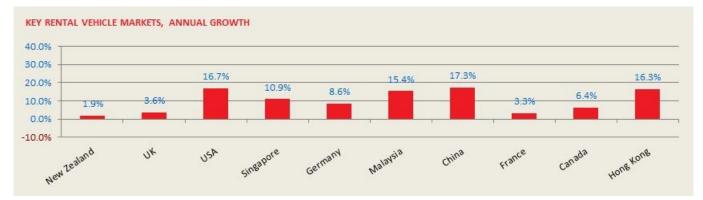

# 3. Air arrivals by airports and key rental vehicle markets

Air arrivals are displayed below for the top ten markets for rental vehicles, based on the volume of visitors making a hire over the past five years. Also included are the shares of each market this represents, which indicate each market's propensity for making a rental car hire.