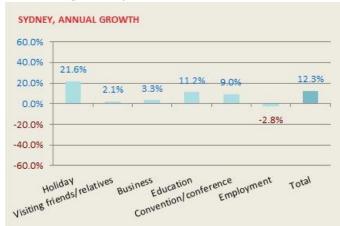

# 2. Air arrivals by airports and purpose of travel

|                                              |                            |                             | - 41-                            |                                |                                 |                                 |                                     |                               |
|----------------------------------------------|----------------------------|-----------------------------|----------------------------------|--------------------------------|---------------------------------|---------------------------------|-------------------------------------|-------------------------------|
| SYDNEY                                       | Jan 2016                   | Mor<br>Jan 2017             | ntn<br>Difference                | % change                       | Jan 2016                        | Year E<br>Jan 2017              | Difference                          | % change                      |
| Holiday                                      | 138,450                    | 168,280                     | 29,830                           | 21.5%                          | 1,426,280                       | 1,734,100                       | 307,820                             | 21.6%                         |
| Visiting friends/relatives                   | 55,860                     | 60,980                      | 5,120                            | 9.2%                           | 787,710                         | 804,270                         | 16,560                              | 21.0%                         |
| Business                                     | 18,500                     | 18,650                      | 150                              | 0.8%                           | 285,560                         | 294,990                         | 9,430                               | 3.3%                          |
| Education                                    | 21,850                     | 24,760                      | 2,910                            | 13.3%                          | 190,740                         | 212,030                         | 21,290                              | 11.2%                         |
| Convention/conference                        | 5,400                      | 11,690                      | 6,290                            | 116.5%                         | 93,840                          | 102,270                         | 8,430                               | 9.0%                          |
| Employment                                   | 11,610                     | 15,970                      | 4,360                            | 37.6%                          | 126,180                         | 122,650                         | -3,530                              | -2.8%                         |
| Total                                        | 264,950                    | 311,730                     | 4,360<br>46,780                  | 17.7%                          | 3,045,230                       | 3,419,700                       | 374,470                             | -2.8%                         |
| Total                                        | 264,950                    | 311,730                     | 40,780                           | 17.770                         | 3,045,230                       | 3,419,700                       | 374,470                             | 12.3%                         |
| MELBOURNE                                    | Jan 2016                   | Jan 2017                    | Difference                       | % change                       | Jan 2016                        | Jan 2017                        | Difference                          | % change                      |
| Holiday                                      | 77,920                     | 99,500                      | 21,580                           | 27.7%                          | 836,770                         | 1,012,490                       | 175,720                             | 21.0%                         |
| Visiting friends/relatives                   | 40,080                     | 43,380                      | 3,300                            | 8.2%                           | 548,410                         | 558,420                         | 10,010                              | 1.8%                          |
| Business                                     | 10,090                     | 11,490                      | 1,400                            | 13.9%                          | 154,360                         | 162,850                         | 8,490                               | 5.5%                          |
| Education                                    | 15,920                     | 18,140                      | 2,220                            | 13.9%                          | 135,330                         | 155,410                         | 20,080                              | 14.8%                         |
| Convention/conference                        | 2,310                      | 2,380                       | 70                               | 3.0%                           | 50,590                          | 52,570                          | 1,980                               | 3.9%                          |
| Employment                                   | 6,840                      | 8,960                       | 2,120                            | 31.0%                          | 73,420                          | 72,660                          | -760                                | -1.0%                         |
| Total                                        | 161,010                    | 190,650                     | 29,640                           | 18.4%                          | 1,868,550                       | 2,092,720                       | 224,170                             | 12.0%                         |
|                                              |                            |                             |                                  |                                |                                 |                                 |                                     |                               |
| BRISBANE                                     | Jan 2016                   | Jan 2017                    | Difference                       | % change                       | Jan 2016                        | Jan 2017                        | Difference                          | % change                      |
| Holiday                                      | 42,030                     | 48,020                      | 5,990                            | 14.3%                          | 534,990                         | 595,350                         | 60,360                              | 11.3%                         |
| Visiting friends/relatives                   | 18,370                     | 18,460                      | 90                               | 0.5%                           | 315,890                         | 312,970                         | -2,920                              | -0.9%                         |
| Business                                     | 4,930                      | 4,780                       | -150                             | -3.0%                          | 79,710                          | 77,390                          | -2,320                              | -2.9%                         |
| Education                                    | 8,420                      | 8,600                       | 180                              | 2.1%                           | 70,160                          | 71,030                          | 870                                 | 1.2%                          |
| Convention/conference                        | 1,050                      | 1,170                       | 120                              | 11.4%                          | 30,390                          | 30,840                          | 450                                 | 1.5%                          |
| Employment                                   | 3,220                      | 4,040                       | 820                              | 25.5%                          | 46,430                          | 36,580                          | -9,850                              | -21.2%                        |
| Total                                        | 82,580                     | 88,930                      | 6,350                            | 7.7%                           | 1,129,600                       | 1,180,080                       | 50,480                              | 4.5%                          |
|                                              |                            |                             | D:11                             |                                |                                 |                                 |                                     |                               |
| PERTH                                        | Jan 2016                   | Jan 2017                    | Difference                       | % change                       | Jan 2016                        | Jan 2017                        | Difference                          | % change                      |
| Holiday                                      | 21,860                     | 29,590                      | 7,730                            | 35.4%                          | 325,400                         | 411,440                         | 86,040                              | 26.4%                         |
| Visiting friends/relatives                   | 19,000                     | 19,290                      | 290                              | 1.5%                           | 250,780                         | 254,350                         | 3,570                               | 1.4%                          |
| Business                                     | 3,840                      | 3,400                       | -440                             | -11.5%                         | 51,980                          | 48,840                          | -3,140                              | -6.0%                         |
| Education                                    | 4,510                      | 5,240                       | 730                              | 16.2%                          | 41,180                          | 44,290                          | 3,110                               | 7.6%                          |
| Convention/conference                        | 440<br>3,860               | 670                         | 230<br>370                       | 52.3%<br>9.6%                  | 12,080                          | 13,500                          | 1,420                               | 11.8%<br>-14.2%               |
| Employment<br>Total                          | 56,180                     | 4,230<br>64,330             | 8.150                            | 9.6%<br>14.5%                  | 42,250<br>748,930               | 36,270<br>836,930               | -5,980<br><b>88,000</b>             | -14.2%                        |
| TUTAL                                        | 50,180                     | 04,550                      | 0,130                            | 14.3%                          | 748,930                         | 830,930                         | 00,000                              | 11.0%                         |
| ADELAIDE                                     | Jan 2016                   | Jan 2017                    | Difference                       | % change                       | Jan 2016                        | Jan 2017                        | Difference                          | % change                      |
| Holiday                                      | 4,090                      | 6,150                       | 2,060                            | 50.4%                          | 50,620                          | 54,610                          | 3,990                               | 7.9%                          |
| Visiting friends/relatives                   | 3,540                      | 5,350                       | 1,810                            | 51.1%                          | 53,910                          | 56,360                          | 2,450                               | 4.5%                          |
| Business                                     | 940                        | 710                         | -230                             | -24.5%                         | 10,120                          | 10,250                          | 130                                 | 1.3%                          |
| Education                                    | 1,650                      | 2,030                       | 380                              | 23.0%                          | 13,730                          | 14,830                          | 1,100                               | 8.0%                          |
| Convention/conference                        | -                          | -                           | -                                | -                              | 3,540                           | 3,630                           | 90                                  | 2.5%                          |
| Employment                                   | 590                        | 820                         | 230                              | 39.0%                          | 5,500                           | 5,390                           | -110                                | -2.0%                         |
| Total                                        | 11,480                     | 16,080                      | 4,600                            | 40.1%                          | 142,470                         | 150,510                         | 8,040                               | 5.6%                          |
|                                              |                            |                             |                                  |                                |                                 |                                 |                                     |                               |
| DARWIN                                       | Jan 2016                   | Jan 2017                    | Difference                       | % change                       | Jan 2016                        | Jan 2017                        | Difference                          | % change                      |
| Holiday                                      | 1,170                      | 1,470                       | 300                              | 25.6%                          | 22,920                          | 24,500                          | 1,580                               | 6.9%                          |
| Visiting friends/relatives                   | 530                        | 590                         | 60                               | 11.3%                          | 9,240                           | 8,890                           | -350                                | -3.8%                         |
| Business                                     | -                          | -                           | -                                | -                              | 4,100                           | 3,210                           | -890                                | -21.7%                        |
| Education                                    | -                          | -                           | -                                | -                              | 2,230                           | 2,130                           | -100                                | -4.5%                         |
| Convention/conference                        | -                          | -                           | -                                | -                              | 1,040                           | 820                             | -220                                | -21.2%                        |
| Employment                                   | -                          | -                           | -                                | -                              | 4,760                           | 3,970                           | -790                                | -16.6%                        |
| Total                                        | 2,820                      | 3,610                       | 790                              | 28.0%                          | 47,650                          | 47,190                          | -460                                | -1.0%                         |
| GOLD COAST                                   | Jan 2016                   | Jan 2017                    | Difference                       | % change                       | Jan 2016                        | Jan 2017                        | Difference                          | % change                      |
| Holiday                                      | 16,300                     | 18,400                      | 2,100                            | <sup>%</sup> change<br>12.9%   | 187,740                         | 248,750                         | 61,010                              | 32.5%                         |
| Visiting friends/relatives                   | 3,240                      | 4,220                       | 980                              | 30.2%                          | 58,440                          | 65,360                          | 6,920                               | 32.5%<br>11.8%                |
| Business                                     | 5,240                      | 4,220                       | 560                              | 50.27                          | 5,310                           | 5,350                           | 40                                  | 0.8%                          |
| Education                                    | 1,110                      | 1,260                       | 150                              | 13.5%                          | 12,270                          | 12,790                          | 520                                 | 4.2%                          |
| Convention/conference                        | 1,110                      | 1,200                       | 130                              | 15.5%                          | 5,390                           | 4,330                           | -1,060                              | -19.7%                        |
| Employment                                   | - 590                      | - 1,140                     | 550                              | -<br>93.2%                     | 8,440                           | 4,330<br>8,140                  | -1,060                              | -19.7%                        |
| Total                                        | 22,710                     | 26,250                      | 3,540                            | 15.6%                          | 284,630                         | 352,600                         | 67,970                              | 23.9%                         |
|                                              |                            |                             | 0,0-0                            | 20.070                         | 20 ,000                         |                                 |                                     | 2010/0                        |
| CAIRNS                                       | Jan 2016                   | Jan 2017                    | Difference                       | % change                       | Jan 2016                        | Jan 2017                        | Difference                          | % change                      |
| Holiday                                      | 11,350                     | 12,990                      | 1,640                            | 14.4%                          | 138,280                         | 171,080                         | 32,800                              | 23.7%                         |
| Visiting friends/relatives                   | 1,070                      | 1,350                       | 280                              | 26.2%                          | 17,890                          | 16,330                          | -1,560                              | -8.7%                         |
| Business                                     | -                          | -                           | -                                | -                              | 4,740                           | 4,640                           | -100                                | -2.1%                         |
| Education                                    | 820                        | 820                         | 0                                | 0.0%                           | 7,940                           | 6,880                           | -1,060                              | -13.4%                        |
| Convention/conference                        | -                          | -                           | -                                | -                              | 2,430                           | 2,210                           | -220                                | -9.1%                         |
| Employment                                   | -                          | -                           | -                                | -                              | 5,060                           | 3,960                           | -1,100                              | -21.7%                        |
| Total                                        | 14,440                     | 16,580                      | 2,140                            | 14.8%                          | 183,780                         | 211,960                         | 28,180                              | 15.3%                         |
|                                              |                            | lon 2017                    | Difference                       | % ekonos                       | lan 2016                        | lan 2017                        | Difference                          | % ob exe ====                 |
| AIR ARRIVALS<br>Holiday                      | Jan 2016                   | Jan 2017<br>384,970         | Difference<br>71,480             | % change<br>22.8%              | Jan 2016                        | Jan 2017                        | Difference                          | % change<br>20.8%             |
|                                              | 313,490                    |                             |                                  |                                | 3,527,730                       | 4,261,000                       | 733,270                             |                               |
| Visiting friends/relatives                   | 141,900                    | 153,840                     | 11,940                           | 8.4%                           | 2,044,330                       | 2,080,070                       | 35,740                              | 1.7%                          |
| Business                                     | 39,180                     | 40,330                      | 1,150                            | 2.9%                           | 598,250                         | 608,930                         | 10,680                              | 1.8%                          |
| Education                                    | 54,570                     | 61,290                      | 6,720                            | 12.3%                          | 473,970                         | 520,150                         | 46,180                              | 9.7%                          |
| Convention/conference                        | 0.610                      | 16 270                      | 6 760                            | 70 20/                         | 100 400                         | 210 410                         | 10.020                              | L L IV                        |
| Convention/conference                        | 9,610<br>27,340            | 16,370<br>36,280            | 6,760                            | 70.3%<br>32.7%                 | 199,490                         | 210,410                         | 10,920                              | 5.5%<br>-7.1%                 |
| Convention/conference<br>Employment<br>Total | 9,610<br>27,340<br>616,810 | 16,370<br>36,280<br>719,350 | 6,760<br>8,940<br><b>102,540</b> | 70.3%<br>32.7%<br><b>16.6%</b> | 199,490<br>312,470<br>7,462,720 | 210,410<br>290,340<br>8,308,390 | 10,920<br>-22,130<br><b>845,670</b> | 5.5%<br>-7.1%<br><b>11.3%</b> |