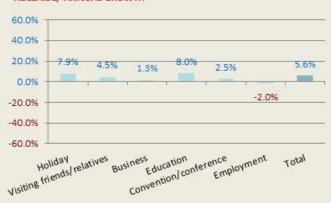

#### Year ending January 2017

GOLD COAST, ANNUAL GROWTH

11.8%

7.6%

11.8%

1.4%

PERTH, ANNUAL GROWTH

26.4%

# 2. Air arrivals by airports and purpose of travel

|                                              |                            |                             | - 41-                            |                                |                                 |                                 |                                     |                               |
|----------------------------------------------|----------------------------|-----------------------------|----------------------------------|--------------------------------|---------------------------------|---------------------------------|-------------------------------------|-------------------------------|
| SYDNEY                                       | Jan 2016                   | Mor<br>Jan 2017             | ntn<br>Difference                | % change                       | Jan 2016                        | Year E<br>Jan 2017              | Difference                          | % change                      |
| Holiday                                      | 138,450                    | 168,280                     | 29,830                           | 21.5%                          | 1,426,280                       | 1,734,100                       | 307,820                             | 21.6%                         |
| Visiting friends/relatives                   | 55,860                     | 60,980                      | 5,120                            | 9.2%                           | 787,710                         | 804,270                         | 16,560                              | 21.0%                         |
| Business                                     | 18,500                     | 18,650                      | 150                              | 0.8%                           | 285,560                         | 294,990                         | 9,430                               | 3.3%                          |
| Education                                    | 21,850                     | 24,760                      | 2,910                            | 13.3%                          | 190,740                         | 212,030                         | 21,290                              | 11.2%                         |
| Convention/conference                        | 5,400                      | 11,690                      | 6,290                            | 116.5%                         | 93,840                          | 102,270                         | 8,430                               | 9.0%                          |
| Employment                                   | 11,610                     | 15,970                      | 4,360                            | 37.6%                          | 126,180                         | 122,650                         | -3,530                              | -2.8%                         |
| Total                                        | 264,950                    | 311,730                     | 4,360<br>46,780                  | 17.7%                          | 3,045,230                       | 3,419,700                       | 374,470                             | -2.8%                         |
| Total                                        | 264,950                    | 311,730                     | 40,780                           | 17.770                         | 3,045,230                       | 3,419,700                       | 374,470                             | 12.3%                         |
| MELBOURNE                                    | Jan 2016                   | Jan 2017                    | Difference                       | % change                       | Jan 2016                        | Jan 2017                        | Difference                          | % change                      |
| Holiday                                      | 77,920                     | 99,500                      | 21,580                           | 27.7%                          | 836,770                         | 1,012,490                       | 175,720                             | 21.0%                         |
| Visiting friends/relatives                   | 40,080                     | 43,380                      | 3,300                            | 8.2%                           | 548,410                         | 558,420                         | 10,010                              | 1.8%                          |
| Business                                     | 10,090                     | 11,490                      | 1,400                            | 13.9%                          | 154,360                         | 162,850                         | 8,490                               | 5.5%                          |
| Education                                    | 15,920                     | 18,140                      | 2,220                            | 13.9%                          | 135,330                         | 155,410                         | 20,080                              | 14.8%                         |
| Convention/conference                        | 2,310                      | 2,380                       | 70                               | 3.0%                           | 50,590                          | 52,570                          | 1,980                               | 3.9%                          |
| Employment                                   | 6,840                      | 8,960                       | 2,120                            | 31.0%                          | 73,420                          | 72,660                          | -760                                | -1.0%                         |
| Total                                        | 161,010                    | 190,650                     | 29,640                           | 18.4%                          | 1,868,550                       | 2,092,720                       | 224,170                             | 12.0%                         |
|                                              |                            |                             |                                  |                                |                                 |                                 |                                     |                               |
| BRISBANE                                     | Jan 2016                   | Jan 2017                    | Difference                       | % change                       | Jan 2016                        | Jan 2017                        | Difference                          | % change                      |
| Holiday                                      | 42,030                     | 48,020                      | 5,990                            | 14.3%                          | 534,990                         | 595,350                         | 60,360                              | 11.3%                         |
| Visiting friends/relatives                   | 18,370                     | 18,460                      | 90                               | 0.5%                           | 315,890                         | 312,970                         | -2,920                              | -0.9%                         |
| Business                                     | 4,930                      | 4,780                       | -150                             | -3.0%                          | 79,710                          | 77,390                          | -2,320                              | -2.9%                         |
| Education                                    | 8,420                      | 8,600                       | 180                              | 2.1%                           | 70,160                          | 71,030                          | 870                                 | 1.2%                          |
| Convention/conference                        | 1,050                      | 1,170                       | 120                              | 11.4%                          | 30,390                          | 30,840                          | 450                                 | 1.5%                          |
| Employment                                   | 3,220                      | 4,040                       | 820                              | 25.5%                          | 46,430                          | 36,580                          | -9,850                              | -21.2%                        |
| Total                                        | 82,580                     | 88,930                      | 6,350                            | 7.7%                           | 1,129,600                       | 1,180,080                       | 50,480                              | 4.5%                          |
|                                              |                            |                             | D:11                             |                                |                                 |                                 |                                     |                               |
| PERTH                                        | Jan 2016                   | Jan 2017                    | Difference                       | % change                       | Jan 2016                        | Jan 2017                        | Difference                          | % change                      |
| Holiday                                      | 21,860                     | 29,590                      | 7,730                            | 35.4%                          | 325,400                         | 411,440                         | 86,040                              | 26.4%                         |
| Visiting friends/relatives                   | 19,000                     | 19,290                      | 290                              | 1.5%                           | 250,780                         | 254,350                         | 3,570                               | 1.4%                          |
| Business                                     | 3,840                      | 3,400                       | -440                             | -11.5%                         | 51,980                          | 48,840                          | -3,140                              | -6.0%                         |
| Education                                    | 4,510                      | 5,240                       | 730                              | 16.2%                          | 41,180                          | 44,290                          | 3,110                               | 7.6%                          |
| Convention/conference                        | 440<br>3,860               | 670                         | 230<br>370                       | 52.3%<br>9.6%                  | 12,080                          | 13,500                          | 1,420                               | 11.8%<br>-14.2%               |
| Employment<br>Total                          | 56,180                     | 4,230<br>64,330             | 8.150                            | 9.6%<br>14.5%                  | 42,250<br>748,930               | 36,270<br>836,930               | -5,980<br><b>88,000</b>             | -14.2%                        |
| TUTAL                                        | 50,180                     | 04,550                      | 0,130                            | 14.3%                          | 748,930                         | 830,930                         | 00,000                              | 11.0%                         |
| ADELAIDE                                     | Jan 2016                   | Jan 2017                    | Difference                       | % change                       | Jan 2016                        | Jan 2017                        | Difference                          | % change                      |
| Holiday                                      | 4,090                      | 6,150                       | 2,060                            | 50.4%                          | 50,620                          | 54,610                          | 3,990                               | 7.9%                          |
| Visiting friends/relatives                   | 3,540                      | 5,350                       | 1,810                            | 51.1%                          | 53,910                          | 56,360                          | 2,450                               | 4.5%                          |
| Business                                     | 940                        | 710                         | -230                             | -24.5%                         | 10,120                          | 10,250                          | 130                                 | 1.3%                          |
| Education                                    | 1,650                      | 2,030                       | 380                              | 23.0%                          | 13,730                          | 14,830                          | 1,100                               | 8.0%                          |
| Convention/conference                        | -                          | -                           | -                                | -                              | 3,540                           | 3,630                           | 90                                  | 2.5%                          |
| Employment                                   | 590                        | 820                         | 230                              | 39.0%                          | 5,500                           | 5,390                           | -110                                | -2.0%                         |
| Total                                        | 11,480                     | 16,080                      | 4,600                            | 40.1%                          | 142,470                         | 150,510                         | 8,040                               | 5.6%                          |
|                                              |                            |                             |                                  |                                |                                 |                                 |                                     |                               |
| DARWIN                                       | Jan 2016                   | Jan 2017                    | Difference                       | % change                       | Jan 2016                        | Jan 2017                        | Difference                          | % change                      |
| Holiday                                      | 1,170                      | 1,470                       | 300                              | 25.6%                          | 22,920                          | 24,500                          | 1,580                               | 6.9%                          |
| Visiting friends/relatives                   | 530                        | 590                         | 60                               | 11.3%                          | 9,240                           | 8,890                           | -350                                | -3.8%                         |
| Business                                     | -                          | -                           | -                                | -                              | 4,100                           | 3,210                           | -890                                | -21.7%                        |
| Education                                    | -                          | -                           | -                                | -                              | 2,230                           | 2,130                           | -100                                | -4.5%                         |
| Convention/conference                        | -                          | -                           | -                                | -                              | 1,040                           | 820                             | -220                                | -21.2%                        |
| Employment                                   | -                          | -                           | -                                | -                              | 4,760                           | 3,970                           | -790                                | -16.6%                        |
| Total                                        | 2,820                      | 3,610                       | 790                              | 28.0%                          | 47,650                          | 47,190                          | -460                                | -1.0%                         |
| GOLD COAST                                   | Jan 2016                   | Jan 2017                    | Difference                       | % change                       | Jan 2016                        | Jan 2017                        | Difference                          | % change                      |
| Holiday                                      | 16,300                     | 18,400                      | 2,100                            | <sup>%</sup> change<br>12.9%   | 187,740                         | 248,750                         | 61,010                              | 32.5%                         |
| Visiting friends/relatives                   | 3,240                      | 4,220                       | 980                              | 30.2%                          | 58,440                          | 65,360                          | 6,920                               | 32.5%<br>11.8%                |
| Business                                     | 5,240                      | 4,220                       | 560                              | 50.27                          | 5,310                           | 5,350                           | 40                                  | 0.8%                          |
| Education                                    | 1,110                      | 1,260                       | 150                              | 13.5%                          | 12,270                          | 12,790                          | 520                                 | 4.2%                          |
| Convention/conference                        | 1,110                      | 1,200                       | 130                              | 15.5%                          | 5,390                           | 4,330                           | -1,060                              | -19.7%                        |
| Employment                                   | - 590                      | - 1,140                     | 550                              | -<br>93.2%                     | 8,440                           | 4,330<br>8,140                  | -1,060                              | -19.7%                        |
| Total                                        | 22,710                     | 26,250                      | 3,540                            | 15.6%                          | 284,630                         | 352,600                         | 67,970                              | 23.9%                         |
|                                              |                            |                             | 0,0-0                            | 20.070                         | 20 ,000                         |                                 |                                     | 2010/0                        |
| CAIRNS                                       | Jan 2016                   | Jan 2017                    | Difference                       | % change                       | Jan 2016                        | Jan 2017                        | Difference                          | % change                      |
| Holiday                                      | 11,350                     | 12,990                      | 1,640                            | 14.4%                          | 138,280                         | 171,080                         | 32,800                              | 23.7%                         |
| Visiting friends/relatives                   | 1,070                      | 1,350                       | 280                              | 26.2%                          | 17,890                          | 16,330                          | -1,560                              | -8.7%                         |
| Business                                     | -                          | -                           | -                                | -                              | 4,740                           | 4,640                           | -100                                | -2.1%                         |
| Education                                    | 820                        | 820                         | 0                                | 0.0%                           | 7,940                           | 6,880                           | -1,060                              | -13.4%                        |
| Convention/conference                        | -                          | -                           | -                                | -                              | 2,430                           | 2,210                           | -220                                | -9.1%                         |
| Employment                                   | -                          | -                           | -                                | -                              | 5,060                           | 3,960                           | -1,100                              | -21.7%                        |
| Total                                        | 14,440                     | 16,580                      | 2,140                            | 14.8%                          | 183,780                         | 211,960                         | 28,180                              | 15.3%                         |
|                                              |                            | lon 2017                    | Difference                       | % ekonos                       | lan 2016                        | lan 2017                        | Difference                          | % ob exe ====                 |
| AIR ARRIVALS<br>Holiday                      | Jan 2016                   | Jan 2017<br>384,970         | Difference<br>71,480             | % change<br>22.8%              | Jan 2016                        | Jan 2017                        | Difference                          | % change<br>20.8%             |
|                                              | 313,490                    |                             |                                  |                                | 3,527,730                       | 4,261,000                       | 733,270                             |                               |
| Visiting friends/relatives                   | 141,900                    | 153,840                     | 11,940                           | 8.4%                           | 2,044,330                       | 2,080,070                       | 35,740                              | 1.7%                          |
| Business                                     | 39,180                     | 40,330                      | 1,150                            | 2.9%                           | 598,250                         | 608,930                         | 10,680                              | 1.8%                          |
| Education                                    | 54,570                     | 61,290                      | 6,720                            | 12.3%                          | 473,970                         | 520,150                         | 46,180                              | 9.7%                          |
| Convention/conference                        | 0.610                      | 16 270                      | 6 760                            | 70 20/                         | 100 400                         | 210 410                         | 10.020                              | L L IV                        |
| Convention/conference                        | 9,610<br>27,340            | 16,370<br>36,280            | 6,760                            | 70.3%<br>32.7%                 | 199,490                         | 210,410                         | 10,920                              | 5.5%<br>-7.1%                 |
| Convention/conference<br>Employment<br>Total | 9,610<br>27,340<br>616,810 | 16,370<br>36,280<br>719,350 | 6,760<br>8,940<br><b>102,540</b> | 70.3%<br>32.7%<br><b>16.6%</b> | 199,490<br>312,470<br>7,462,720 | 210,410<br>290,340<br>8,308,390 | 10,920<br>-22,130<br><b>845,670</b> | 5.5%<br>-7.1%<br><b>11.3%</b> |