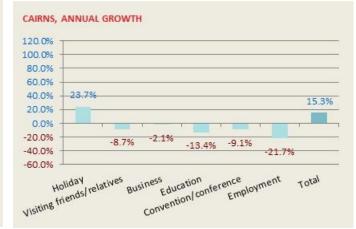

# 2. Air arrivals by airports and purpose of travel

|                                              |                            |                             | - 41-                            |                                |                                 |                                 |                                     |                               |
|----------------------------------------------|----------------------------|-----------------------------|----------------------------------|--------------------------------|---------------------------------|---------------------------------|-------------------------------------|-------------------------------|
| SYDNEY                                       | Jan 2016                   | Mor<br>Jan 2017             | ntn<br>Difference                | % change                       | Jan 2016                        | Year E<br>Jan 2017              | Difference                          | % change                      |
| Holiday                                      | 138,450                    | 168,280                     | 29,830                           | 21.5%                          | 1,426,280                       | 1,734,100                       | 307,820                             | 21.6%                         |
| Visiting friends/relatives                   | 55,860                     | 60,980                      | 5,120                            | 9.2%                           | 787,710                         | 804,270                         | 16,560                              | 21.0%                         |
| Business                                     | 18,500                     | 18,650                      | 150                              | 0.8%                           | 285,560                         | 294,990                         | 9,430                               | 3.3%                          |
| Education                                    | 21,850                     | 24,760                      | 2,910                            | 13.3%                          | 190,740                         | 212,030                         | 21,290                              | 11.2%                         |
| Convention/conference                        | 5,400                      | 11,690                      | 6,290                            | 116.5%                         | 93,840                          | 102,270                         | 8,430                               | 9.0%                          |
| Employment                                   | 11,610                     | 15,970                      | 4,360                            | 37.6%                          | 126,180                         | 122,650                         | -3,530                              | -2.8%                         |
| Total                                        | 264,950                    | 311,730                     | 4,360<br>46,780                  | 17.7%                          | 3,045,230                       | 3,419,700                       | 374,470                             | -2.8%                         |
| Total                                        | 264,950                    | 311,730                     | 40,780                           | 17.770                         | 3,045,230                       | 3,419,700                       | 374,470                             | 12.3%                         |
| MELBOURNE                                    | Jan 2016                   | Jan 2017                    | Difference                       | % change                       | Jan 2016                        | Jan 2017                        | Difference                          | % change                      |
| Holiday                                      | 77,920                     | 99,500                      | 21,580                           | 27.7%                          | 836,770                         | 1,012,490                       | 175,720                             | 21.0%                         |
| Visiting friends/relatives                   | 40,080                     | 43,380                      | 3,300                            | 8.2%                           | 548,410                         | 558,420                         | 10,010                              | 1.8%                          |
| Business                                     | 10,090                     | 11,490                      | 1,400                            | 13.9%                          | 154,360                         | 162,850                         | 8,490                               | 5.5%                          |
| Education                                    | 15,920                     | 18,140                      | 2,220                            | 13.9%                          | 135,330                         | 155,410                         | 20,080                              | 14.8%                         |
| Convention/conference                        | 2,310                      | 2,380                       | 70                               | 3.0%                           | 50,590                          | 52,570                          | 1,980                               | 3.9%                          |
| Employment                                   | 6,840                      | 8,960                       | 2,120                            | 31.0%                          | 73,420                          | 72,660                          | -760                                | -1.0%                         |
| Total                                        | 161,010                    | 190,650                     | 29,640                           | 18.4%                          | 1,868,550                       | 2,092,720                       | 224,170                             | 12.0%                         |
|                                              |                            |                             |                                  |                                |                                 |                                 |                                     |                               |
| BRISBANE                                     | Jan 2016                   | Jan 2017                    | Difference                       | % change                       | Jan 2016                        | Jan 2017                        | Difference                          | % change                      |
| Holiday                                      | 42,030                     | 48,020                      | 5,990                            | 14.3%                          | 534,990                         | 595,350                         | 60,360                              | 11.3%                         |
| Visiting friends/relatives                   | 18,370                     | 18,460                      | 90                               | 0.5%                           | 315,890                         | 312,970                         | -2,920                              | -0.9%                         |
| Business                                     | 4,930                      | 4,780                       | -150                             | -3.0%                          | 79,710                          | 77,390                          | -2,320                              | -2.9%                         |
| Education                                    | 8,420                      | 8,600                       | 180                              | 2.1%                           | 70,160                          | 71,030                          | 870                                 | 1.2%                          |
| Convention/conference                        | 1,050                      | 1,170                       | 120                              | 11.4%                          | 30,390                          | 30,840                          | 450                                 | 1.5%                          |
| Employment                                   | 3,220                      | 4,040                       | 820                              | 25.5%                          | 46,430                          | 36,580                          | -9,850                              | -21.2%                        |
| Total                                        | 82,580                     | 88,930                      | 6,350                            | 7.7%                           | 1,129,600                       | 1,180,080                       | 50,480                              | 4.5%                          |
|                                              |                            |                             | D:11                             |                                |                                 |                                 |                                     |                               |
| PERTH                                        | Jan 2016                   | Jan 2017                    | Difference                       | % change                       | Jan 2016                        | Jan 2017                        | Difference                          | % change                      |
| Holiday                                      | 21,860                     | 29,590                      | 7,730                            | 35.4%                          | 325,400                         | 411,440                         | 86,040                              | 26.4%                         |
| Visiting friends/relatives                   | 19,000                     | 19,290                      | 290                              | 1.5%                           | 250,780                         | 254,350                         | 3,570                               | 1.4%                          |
| Business                                     | 3,840                      | 3,400                       | -440                             | -11.5%                         | 51,980                          | 48,840                          | -3,140                              | -6.0%                         |
| Education                                    | 4,510                      | 5,240                       | 730                              | 16.2%                          | 41,180                          | 44,290                          | 3,110                               | 7.6%                          |
| Convention/conference                        | 440<br>3,860               | 670                         | 230<br>370                       | 52.3%<br>9.6%                  | 12,080                          | 13,500                          | 1,420                               | 11.8%<br>-14.2%               |
| Employment<br>Total                          | 56,180                     | 4,230<br>64,330             | 8.150                            | 9.6%<br>14.5%                  | 42,250<br>748,930               | 36,270<br>836,930               | -5,980<br><b>88,000</b>             | -14.2%                        |
| TUTAL                                        | 50,180                     | 04,550                      | 0,130                            | 14.3%                          | 748,930                         | 830,930                         | 00,000                              | 11.0%                         |
| ADELAIDE                                     | Jan 2016                   | Jan 2017                    | Difference                       | % change                       | Jan 2016                        | Jan 2017                        | Difference                          | % change                      |
| Holiday                                      | 4,090                      | 6,150                       | 2,060                            | 50.4%                          | 50,620                          | 54,610                          | 3,990                               | 7.9%                          |
| Visiting friends/relatives                   | 3,540                      | 5,350                       | 1,810                            | 51.1%                          | 53,910                          | 56,360                          | 2,450                               | 4.5%                          |
| Business                                     | 940                        | 710                         | -230                             | -24.5%                         | 10,120                          | 10,250                          | 130                                 | 1.3%                          |
| Education                                    | 1,650                      | 2,030                       | 380                              | 23.0%                          | 13,730                          | 14,830                          | 1,100                               | 8.0%                          |
| Convention/conference                        | -                          | -                           | -                                | -                              | 3,540                           | 3,630                           | 90                                  | 2.5%                          |
| Employment                                   | 590                        | 820                         | 230                              | 39.0%                          | 5,500                           | 5,390                           | -110                                | -2.0%                         |
| Total                                        | 11,480                     | 16,080                      | 4,600                            | 40.1%                          | 142,470                         | 150,510                         | 8,040                               | 5.6%                          |
|                                              |                            |                             |                                  |                                |                                 |                                 |                                     |                               |
| DARWIN                                       | Jan 2016                   | Jan 2017                    | Difference                       | % change                       | Jan 2016                        | Jan 2017                        | Difference                          | % change                      |
| Holiday                                      | 1,170                      | 1,470                       | 300                              | 25.6%                          | 22,920                          | 24,500                          | 1,580                               | 6.9%                          |
| Visiting friends/relatives                   | 530                        | 590                         | 60                               | 11.3%                          | 9,240                           | 8,890                           | -350                                | -3.8%                         |
| Business                                     | -                          | -                           | -                                | -                              | 4,100                           | 3,210                           | -890                                | -21.7%                        |
| Education                                    | -                          | -                           | -                                | -                              | 2,230                           | 2,130                           | -100                                | -4.5%                         |
| Convention/conference                        | -                          | -                           | -                                | -                              | 1,040                           | 820                             | -220                                | -21.2%                        |
| Employment                                   | -                          | -                           | -                                | -                              | 4,760                           | 3,970                           | -790                                | -16.6%                        |
| Total                                        | 2,820                      | 3,610                       | 790                              | 28.0%                          | 47,650                          | 47,190                          | -460                                | -1.0%                         |
| GOLD COAST                                   | Jan 2016                   | Jan 2017                    | Difference                       | % change                       | Jan 2016                        | Jan 2017                        | Difference                          | % change                      |
| Holiday                                      | 16,300                     | 18,400                      | 2,100                            | <sup>%</sup> change<br>12.9%   | 187,740                         | 248,750                         | 61,010                              | 32.5%                         |
| Visiting friends/relatives                   | 3,240                      | 4,220                       | 980                              | 30.2%                          | 58,440                          | 65,360                          | 6,920                               | 32.5%<br>11.8%                |
| Business                                     | 5,240                      | 4,220                       | 560                              | 50.27                          | 5,310                           | 5,350                           | 40                                  | 0.8%                          |
| Education                                    | 1,110                      | 1,260                       | 150                              | 13.5%                          | 12,270                          | 12,790                          | 520                                 | 4.2%                          |
| Convention/conference                        | 1,110                      | 1,200                       | 130                              | 15.5%                          | 5,390                           | 4,330                           | -1,060                              | -19.7%                        |
| Employment                                   | - 590                      | - 1,140                     | 550                              | -<br>93.2%                     | 8,440                           | 4,330<br>8,140                  | -1,060                              | -19.7%                        |
| Total                                        | 22,710                     | 26,250                      | 3,540                            | 15.6%                          | 284,630                         | 352,600                         | 67,970                              | 23.9%                         |
|                                              |                            |                             | 0,0-0                            | 20.070                         | 20 ,000                         |                                 |                                     | 2010/0                        |
| CAIRNS                                       | Jan 2016                   | Jan 2017                    | Difference                       | % change                       | Jan 2016                        | Jan 2017                        | Difference                          | % change                      |
| Holiday                                      | 11,350                     | 12,990                      | 1,640                            | 14.4%                          | 138,280                         | 171,080                         | 32,800                              | 23.7%                         |
| Visiting friends/relatives                   | 1,070                      | 1,350                       | 280                              | 26.2%                          | 17,890                          | 16,330                          | -1,560                              | -8.7%                         |
| Business                                     | -                          | -                           | -                                | -                              | 4,740                           | 4,640                           | -100                                | -2.1%                         |
| Education                                    | 820                        | 820                         | 0                                | 0.0%                           | 7,940                           | 6,880                           | -1,060                              | -13.4%                        |
| Convention/conference                        | -                          | -                           | -                                | -                              | 2,430                           | 2,210                           | -220                                | -9.1%                         |
| Employment                                   | -                          | -                           | -                                | -                              | 5,060                           | 3,960                           | -1,100                              | -21.7%                        |
| Total                                        | 14,440                     | 16,580                      | 2,140                            | 14.8%                          | 183,780                         | 211,960                         | 28,180                              | 15.3%                         |
|                                              |                            | lon 2017                    | Difference                       | % ekonos                       | lan 2016                        | lan 2017                        | Difference                          | % ob exe ====                 |
| AIR ARRIVALS<br>Holiday                      | Jan 2016                   | Jan 2017<br>384,970         | Difference<br>71,480             | % change<br>22.8%              | Jan 2016                        | Jan 2017                        | Difference                          | % change<br>20.8%             |
|                                              | 313,490                    |                             |                                  |                                | 3,527,730                       | 4,261,000                       | 733,270                             |                               |
| Visiting friends/relatives                   | 141,900                    | 153,840                     | 11,940                           | 8.4%                           | 2,044,330                       | 2,080,070                       | 35,740                              | 1.7%                          |
| Business                                     | 39,180                     | 40,330                      | 1,150                            | 2.9%                           | 598,250                         | 608,930                         | 10,680                              | 1.8%                          |
| Education                                    | 54,570                     | 61,290                      | 6,720                            | 12.3%                          | 473,970                         | 520,150                         | 46,180                              | 9.7%                          |
| Convention/conference                        | 0.610                      | 16 270                      | 6 760                            | 70 20/                         | 100 400                         | 210 410                         | 10.020                              | L L IV                        |
| Convention/conference                        | 9,610<br>27,340            | 16,370<br>36,280            | 6,760                            | 70.3%<br>32.7%                 | 199,490                         | 210,410                         | 10,920                              | 5.5%<br>-7.1%                 |
| Convention/conference<br>Employment<br>Total | 9,610<br>27,340<br>616,810 | 16,370<br>36,280<br>719,350 | 6,760<br>8,940<br><b>102,540</b> | 70.3%<br>32.7%<br><b>16.6%</b> | 199,490<br>312,470<br>7,462,720 | 210,410<br>290,340<br>8,308,390 | 10,920<br>-22,130<br><b>845,670</b> | 5.5%<br>-7.1%<br><b>11.3%</b> |