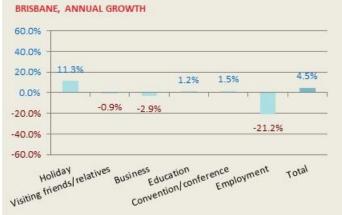

# 2. Air arrivals by airports and purpose of travel

|                                              |                            |                             | - 41-                            |                                |                                 |                                 |                                     |                               |
|----------------------------------------------|----------------------------|-----------------------------|----------------------------------|--------------------------------|---------------------------------|---------------------------------|-------------------------------------|-------------------------------|
| SYDNEY                                       | Jan 2016                   | Mor<br>Jan 2017             | ntn<br>Difference                | % change                       | Jan 2016                        | Year E<br>Jan 2017              | Difference                          | % change                      |
| Holiday                                      | 138,450                    | 168,280                     | 29,830                           | 21.5%                          | 1,426,280                       | 1,734,100                       | 307,820                             | 21.6%                         |
| Visiting friends/relatives                   | 55,860                     | 60,980                      | 5,120                            | 9.2%                           | 787,710                         | 804,270                         | 16,560                              | 21.0%                         |
| Business                                     | 18,500                     | 18,650                      | 150                              | 0.8%                           | 285,560                         | 294,990                         | 9,430                               | 3.3%                          |
| Education                                    | 21,850                     | 24,760                      | 2,910                            | 13.3%                          | 190,740                         | 212,030                         | 21,290                              | 11.2%                         |
| Convention/conference                        | 5,400                      | 11,690                      | 6,290                            | 116.5%                         | 93,840                          | 102,270                         | 8,430                               | 9.0%                          |
| Employment                                   | 11,610                     | 15,970                      | 4,360                            | 37.6%                          | 126,180                         | 122,650                         | -3,530                              | -2.8%                         |
| Total                                        | 264,950                    | 311,730                     | 4,360<br>46,780                  | 17.7%                          | 3,045,230                       | 3,419,700                       | 374,470                             | -2.8%                         |
| Total                                        | 264,950                    | 311,730                     | 40,780                           | 17.770                         | 3,045,230                       | 3,419,700                       | 374,470                             | 12.3%                         |
| MELBOURNE                                    | Jan 2016                   | Jan 2017                    | Difference                       | % change                       | Jan 2016                        | Jan 2017                        | Difference                          | % change                      |
| Holiday                                      | 77,920                     | 99,500                      | 21,580                           | 27.7%                          | 836,770                         | 1,012,490                       | 175,720                             | 21.0%                         |
| Visiting friends/relatives                   | 40,080                     | 43,380                      | 3,300                            | 8.2%                           | 548,410                         | 558,420                         | 10,010                              | 1.8%                          |
| Business                                     | 10,090                     | 11,490                      | 1,400                            | 13.9%                          | 154,360                         | 162,850                         | 8,490                               | 5.5%                          |
| Education                                    | 15,920                     | 18,140                      | 2,220                            | 13.9%                          | 135,330                         | 155,410                         | 20,080                              | 14.8%                         |
| Convention/conference                        | 2,310                      | 2,380                       | 70                               | 3.0%                           | 50,590                          | 52,570                          | 1,980                               | 3.9%                          |
| Employment                                   | 6,840                      | 8,960                       | 2,120                            | 31.0%                          | 73,420                          | 72,660                          | -760                                | -1.0%                         |
| Total                                        | 161,010                    | 190,650                     | 29,640                           | 18.4%                          | 1,868,550                       | 2,092,720                       | 224,170                             | 12.0%                         |
|                                              |                            |                             |                                  |                                |                                 |                                 |                                     |                               |
| BRISBANE                                     | Jan 2016                   | Jan 2017                    | Difference                       | % change                       | Jan 2016                        | Jan 2017                        | Difference                          | % change                      |
| Holiday                                      | 42,030                     | 48,020                      | 5,990                            | 14.3%                          | 534,990                         | 595,350                         | 60,360                              | 11.3%                         |
| Visiting friends/relatives                   | 18,370                     | 18,460                      | 90                               | 0.5%                           | 315,890                         | 312,970                         | -2,920                              | -0.9%                         |
| Business                                     | 4,930                      | 4,780                       | -150                             | -3.0%                          | 79,710                          | 77,390                          | -2,320                              | -2.9%                         |
| Education                                    | 8,420                      | 8,600                       | 180                              | 2.1%                           | 70,160                          | 71,030                          | 870                                 | 1.2%                          |
| Convention/conference                        | 1,050                      | 1,170                       | 120                              | 11.4%                          | 30,390                          | 30,840                          | 450                                 | 1.5%                          |
| Employment                                   | 3,220                      | 4,040                       | 820                              | 25.5%                          | 46,430                          | 36,580                          | -9,850                              | -21.2%                        |
| Total                                        | 82,580                     | 88,930                      | 6,350                            | 7.7%                           | 1,129,600                       | 1,180,080                       | 50,480                              | 4.5%                          |
|                                              |                            |                             | D:11                             |                                |                                 |                                 |                                     |                               |
| PERTH                                        | Jan 2016                   | Jan 2017                    | Difference                       | % change                       | Jan 2016                        | Jan 2017                        | Difference                          | % change                      |
| Holiday                                      | 21,860                     | 29,590                      | 7,730                            | 35.4%                          | 325,400                         | 411,440                         | 86,040                              | 26.4%                         |
| Visiting friends/relatives                   | 19,000                     | 19,290                      | 290                              | 1.5%                           | 250,780                         | 254,350                         | 3,570                               | 1.4%                          |
| Business                                     | 3,840                      | 3,400                       | -440                             | -11.5%                         | 51,980                          | 48,840                          | -3,140                              | -6.0%                         |
| Education                                    | 4,510                      | 5,240                       | 730                              | 16.2%                          | 41,180                          | 44,290                          | 3,110                               | 7.6%                          |
| Convention/conference                        | 440<br>3,860               | 670                         | 230<br>370                       | 52.3%<br>9.6%                  | 12,080                          | 13,500                          | 1,420                               | 11.8%<br>-14.2%               |
| Employment<br>Total                          | 56,180                     | 4,230<br>64,330             | 8.150                            | 9.6%<br>14.5%                  | 42,250<br>748,930               | 36,270<br>836,930               | -5,980<br><b>88,000</b>             | -14.2%                        |
| TUTAL                                        | 50,180                     | 04,550                      | 0,130                            | 14.3%                          | 748,930                         | 830,930                         | 00,000                              | 11.0%                         |
| ADELAIDE                                     | Jan 2016                   | Jan 2017                    | Difference                       | % change                       | Jan 2016                        | Jan 2017                        | Difference                          | % change                      |
| Holiday                                      | 4,090                      | 6,150                       | 2,060                            | 50.4%                          | 50,620                          | 54,610                          | 3,990                               | 7.9%                          |
| Visiting friends/relatives                   | 3,540                      | 5,350                       | 1,810                            | 51.1%                          | 53,910                          | 56,360                          | 2,450                               | 4.5%                          |
| Business                                     | 940                        | 710                         | -230                             | -24.5%                         | 10,120                          | 10,250                          | 130                                 | 1.3%                          |
| Education                                    | 1,650                      | 2,030                       | 380                              | 23.0%                          | 13,730                          | 14,830                          | 1,100                               | 8.0%                          |
| Convention/conference                        | -                          | -                           | -                                | -                              | 3,540                           | 3,630                           | 90                                  | 2.5%                          |
| Employment                                   | 590                        | 820                         | 230                              | 39.0%                          | 5,500                           | 5,390                           | -110                                | -2.0%                         |
| Total                                        | 11,480                     | 16,080                      | 4,600                            | 40.1%                          | 142,470                         | 150,510                         | 8,040                               | 5.6%                          |
|                                              |                            |                             |                                  |                                |                                 |                                 |                                     |                               |
| DARWIN                                       | Jan 2016                   | Jan 2017                    | Difference                       | % change                       | Jan 2016                        | Jan 2017                        | Difference                          | % change                      |
| Holiday                                      | 1,170                      | 1,470                       | 300                              | 25.6%                          | 22,920                          | 24,500                          | 1,580                               | 6.9%                          |
| Visiting friends/relatives                   | 530                        | 590                         | 60                               | 11.3%                          | 9,240                           | 8,890                           | -350                                | -3.8%                         |
| Business                                     | -                          | -                           | -                                | -                              | 4,100                           | 3,210                           | -890                                | -21.7%                        |
| Education                                    | -                          | -                           | -                                | -                              | 2,230                           | 2,130                           | -100                                | -4.5%                         |
| Convention/conference                        | -                          | -                           | -                                | -                              | 1,040                           | 820                             | -220                                | -21.2%                        |
| Employment                                   | -                          | -                           | -                                | -                              | 4,760                           | 3,970                           | -790                                | -16.6%                        |
| Total                                        | 2,820                      | 3,610                       | 790                              | 28.0%                          | 47,650                          | 47,190                          | -460                                | -1.0%                         |
| GOLD COAST                                   | Jan 2016                   | Jan 2017                    | Difference                       | % change                       | Jan 2016                        | Jan 2017                        | Difference                          | % change                      |
| Holiday                                      | 16,300                     | 18,400                      | 2,100                            | <sup>%</sup> change<br>12.9%   | 187,740                         | 248,750                         | 61,010                              | 32.5%                         |
| Visiting friends/relatives                   | 3,240                      | 4,220                       | 980                              | 30.2%                          | 58,440                          | 65,360                          | 6,920                               | 32.5%<br>11.8%                |
| Business                                     | 5,240                      | 4,220                       | 560                              | 50.27                          | 5,310                           | 5,350                           | 40                                  | 0.8%                          |
| Education                                    | 1,110                      | 1,260                       | 150                              | 13.5%                          | 12,270                          | 12,790                          | 520                                 | 4.2%                          |
| Convention/conference                        | 1,110                      | 1,200                       | 130                              | 15.5%                          | 5,390                           | 4,330                           | -1,060                              | -19.7%                        |
| Employment                                   | - 590                      | - 1,140                     | 550                              | -<br>93.2%                     | 8,440                           | 4,330<br>8,140                  | -1,060                              | -19.7%                        |
| Total                                        | 22,710                     | 26,250                      | 3,540                            | 15.6%                          | 284,630                         | 352,600                         | 67,970                              | 23.9%                         |
|                                              |                            |                             | 0,0-0                            | 20.070                         | 20 ,000                         |                                 |                                     | 2010/0                        |
| CAIRNS                                       | Jan 2016                   | Jan 2017                    | Difference                       | % change                       | Jan 2016                        | Jan 2017                        | Difference                          | % change                      |
| Holiday                                      | 11,350                     | 12,990                      | 1,640                            | 14.4%                          | 138,280                         | 171,080                         | 32,800                              | 23.7%                         |
| Visiting friends/relatives                   | 1,070                      | 1,350                       | 280                              | 26.2%                          | 17,890                          | 16,330                          | -1,560                              | -8.7%                         |
| Business                                     | -                          | -                           | -                                | -                              | 4,740                           | 4,640                           | -100                                | -2.1%                         |
| Education                                    | 820                        | 820                         | 0                                | 0.0%                           | 7,940                           | 6,880                           | -1,060                              | -13.4%                        |
| Convention/conference                        | -                          | -                           | -                                | -                              | 2,430                           | 2,210                           | -220                                | -9.1%                         |
| Employment                                   | -                          | -                           | -                                | -                              | 5,060                           | 3,960                           | -1,100                              | -21.7%                        |
| Total                                        | 14,440                     | 16,580                      | 2,140                            | 14.8%                          | 183,780                         | 211,960                         | 28,180                              | 15.3%                         |
|                                              |                            | lon 2017                    | Difference                       | % ekonos                       | lan 2016                        | lan 2017                        | Difference                          | % ob exe ====                 |
| AIR ARRIVALS<br>Holiday                      | Jan 2016                   | Jan 2017<br>384,970         | Difference<br>71,480             | % change<br>22.8%              | Jan 2016                        | Jan 2017                        | Difference                          | % change<br>20.8%             |
|                                              | 313,490                    |                             |                                  |                                | 3,527,730                       | 4,261,000                       | 733,270                             |                               |
| Visiting friends/relatives                   | 141,900                    | 153,840                     | 11,940                           | 8.4%                           | 2,044,330                       | 2,080,070                       | 35,740                              | 1.7%                          |
| Business                                     | 39,180                     | 40,330                      | 1,150                            | 2.9%                           | 598,250                         | 608,930                         | 10,680                              | 1.8%                          |
| Education                                    | 54,570                     | 61,290                      | 6,720                            | 12.3%                          | 473,970                         | 520,150                         | 46,180                              | 9.7%                          |
| Convention/conference                        | 0.610                      | 16 270                      | 6 760                            | 70 20/                         | 100 400                         | 210 410                         | 10.020                              | L L IV                        |
| Convention/conference                        | 9,610<br>27,340            | 16,370<br>36,280            | 6,760                            | 70.3%<br>32.7%                 | 199,490                         | 210,410                         | 10,920                              | 5.5%<br>-7.1%                 |
| Convention/conference<br>Employment<br>Total | 9,610<br>27,340<br>616,810 | 16,370<br>36,280<br>719,350 | 6,760<br>8,940<br><b>102,540</b> | 70.3%<br>32.7%<br><b>16.6%</b> | 199,490<br>312,470<br>7,462,720 | 210,410<br>290,340<br>8,308,390 | 10,920<br>-22,130<br><b>845,670</b> | 5.5%<br>-7.1%<br><b>11.3%</b> |