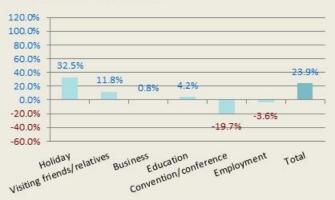

#### Year ending January 2017

GOLD COAST, ANNUAL GROWTH

11.8%

7.6%

11.8%

1.4%

PERTH, ANNUAL GROWTH

26.4%

# 2. Air arrivals by airports and purpose of travel

|                                              |                            |                             | - 41-                            |                                |                                 |                                 |                                     |                               |
|----------------------------------------------|----------------------------|-----------------------------|----------------------------------|--------------------------------|---------------------------------|---------------------------------|-------------------------------------|-------------------------------|
| SYDNEY                                       | Jan 2016                   | Mor<br>Jan 2017             | ntn<br>Difference                | % change                       | Jan 2016                        | Year E<br>Jan 2017              | Difference                          | % change                      |
| Holiday                                      | 138,450                    | 168,280                     | 29,830                           | 21.5%                          | 1,426,280                       | 1,734,100                       | 307,820                             | 21.6%                         |
| Visiting friends/relatives                   | 55,860                     | 60,980                      | 5,120                            | 9.2%                           | 787,710                         | 804,270                         | 16,560                              | 21.0%                         |
| Business                                     | 18,500                     | 18,650                      | 150                              | 0.8%                           | 285,560                         | 294,990                         | 9,430                               | 3.3%                          |
| Education                                    | 21,850                     | 24,760                      | 2,910                            | 13.3%                          | 190,740                         | 212,030                         | 21,290                              | 11.2%                         |
| Convention/conference                        | 5,400                      | 11,690                      | 6,290                            | 116.5%                         | 93,840                          | 102,270                         | 8,430                               | 9.0%                          |
| Employment                                   | 11,610                     | 15,970                      | 4,360                            | 37.6%                          | 126,180                         | 122,650                         | -3,530                              | -2.8%                         |
| Total                                        | 264,950                    | 311,730                     | 4,360<br>46,780                  | 17.7%                          | 3,045,230                       | 3,419,700                       | 374,470                             | -2.8%                         |
| Total                                        | 264,950                    | 311,730                     | 40,780                           | 17.770                         | 3,045,230                       | 3,419,700                       | 374,470                             | 12.3%                         |
| MELBOURNE                                    | Jan 2016                   | Jan 2017                    | Difference                       | % change                       | Jan 2016                        | Jan 2017                        | Difference                          | % change                      |
| Holiday                                      | 77,920                     | 99,500                      | 21,580                           | 27.7%                          | 836,770                         | 1,012,490                       | 175,720                             | 21.0%                         |
| Visiting friends/relatives                   | 40,080                     | 43,380                      | 3,300                            | 8.2%                           | 548,410                         | 558,420                         | 10,010                              | 1.8%                          |
| Business                                     | 10,090                     | 11,490                      | 1,400                            | 13.9%                          | 154,360                         | 162,850                         | 8,490                               | 5.5%                          |
| Education                                    | 15,920                     | 18,140                      | 2,220                            | 13.9%                          | 135,330                         | 155,410                         | 20,080                              | 14.8%                         |
| Convention/conference                        | 2,310                      | 2,380                       | 70                               | 3.0%                           | 50,590                          | 52,570                          | 1,980                               | 3.9%                          |
| Employment                                   | 6,840                      | 8,960                       | 2,120                            | 31.0%                          | 73,420                          | 72,660                          | -760                                | -1.0%                         |
| Total                                        | 161,010                    | 190,650                     | 29,640                           | 18.4%                          | 1,868,550                       | 2,092,720                       | 224,170                             | 12.0%                         |
|                                              |                            |                             |                                  |                                |                                 |                                 |                                     |                               |
| BRISBANE                                     | Jan 2016                   | Jan 2017                    | Difference                       | % change                       | Jan 2016                        | Jan 2017                        | Difference                          | % change                      |
| Holiday                                      | 42,030                     | 48,020                      | 5,990                            | 14.3%                          | 534,990                         | 595,350                         | 60,360                              | 11.3%                         |
| Visiting friends/relatives                   | 18,370                     | 18,460                      | 90                               | 0.5%                           | 315,890                         | 312,970                         | -2,920                              | -0.9%                         |
| Business                                     | 4,930                      | 4,780                       | -150                             | -3.0%                          | 79,710                          | 77,390                          | -2,320                              | -2.9%                         |
| Education                                    | 8,420                      | 8,600                       | 180                              | 2.1%                           | 70,160                          | 71,030                          | 870                                 | 1.2%                          |
| Convention/conference                        | 1,050                      | 1,170                       | 120                              | 11.4%                          | 30,390                          | 30,840                          | 450                                 | 1.5%                          |
| Employment                                   | 3,220                      | 4,040                       | 820                              | 25.5%                          | 46,430                          | 36,580                          | -9,850                              | -21.2%                        |
| Total                                        | 82,580                     | 88,930                      | 6,350                            | 7.7%                           | 1,129,600                       | 1,180,080                       | 50,480                              | 4.5%                          |
|                                              |                            |                             | D:11                             |                                |                                 |                                 |                                     |                               |
| PERTH                                        | Jan 2016                   | Jan 2017                    | Difference                       | % change                       | Jan 2016                        | Jan 2017                        | Difference                          | % change                      |
| Holiday                                      | 21,860                     | 29,590                      | 7,730                            | 35.4%                          | 325,400                         | 411,440                         | 86,040                              | 26.4%                         |
| Visiting friends/relatives                   | 19,000                     | 19,290                      | 290                              | 1.5%                           | 250,780                         | 254,350                         | 3,570                               | 1.4%                          |
| Business                                     | 3,840                      | 3,400                       | -440                             | -11.5%                         | 51,980                          | 48,840                          | -3,140                              | -6.0%                         |
| Education                                    | 4,510                      | 5,240                       | 730                              | 16.2%                          | 41,180                          | 44,290                          | 3,110                               | 7.6%                          |
| Convention/conference                        | 440<br>3,860               | 670                         | 230<br>370                       | 52.3%<br>9.6%                  | 12,080                          | 13,500                          | 1,420                               | 11.8%<br>-14.2%               |
| Employment<br>Total                          | 56,180                     | 4,230<br>64,330             | 8.150                            | 9.6%<br>14.5%                  | 42,250<br>748,930               | 36,270<br>836,930               | -5,980<br><b>88,000</b>             | -14.2%                        |
| TUTAL                                        | 50,180                     | 04,550                      | 0,130                            | 14.3%                          | 748,930                         | 830,930                         | 00,000                              | 11.0%                         |
| ADELAIDE                                     | Jan 2016                   | Jan 2017                    | Difference                       | % change                       | Jan 2016                        | Jan 2017                        | Difference                          | % change                      |
| Holiday                                      | 4,090                      | 6,150                       | 2,060                            | 50.4%                          | 50,620                          | 54,610                          | 3,990                               | 7.9%                          |
| Visiting friends/relatives                   | 3,540                      | 5,350                       | 1,810                            | 51.1%                          | 53,910                          | 56,360                          | 2,450                               | 4.5%                          |
| Business                                     | 940                        | 710                         | -230                             | -24.5%                         | 10,120                          | 10,250                          | 130                                 | 1.3%                          |
| Education                                    | 1,650                      | 2,030                       | 380                              | 23.0%                          | 13,730                          | 14,830                          | 1,100                               | 8.0%                          |
| Convention/conference                        | -                          | -                           | -                                | -                              | 3,540                           | 3,630                           | 90                                  | 2.5%                          |
| Employment                                   | 590                        | 820                         | 230                              | 39.0%                          | 5,500                           | 5,390                           | -110                                | -2.0%                         |
| Total                                        | 11,480                     | 16,080                      | 4,600                            | 40.1%                          | 142,470                         | 150,510                         | 8,040                               | 5.6%                          |
|                                              |                            |                             |                                  |                                |                                 |                                 |                                     |                               |
| DARWIN                                       | Jan 2016                   | Jan 2017                    | Difference                       | % change                       | Jan 2016                        | Jan 2017                        | Difference                          | % change                      |
| Holiday                                      | 1,170                      | 1,470                       | 300                              | 25.6%                          | 22,920                          | 24,500                          | 1,580                               | 6.9%                          |
| Visiting friends/relatives                   | 530                        | 590                         | 60                               | 11.3%                          | 9,240                           | 8,890                           | -350                                | -3.8%                         |
| Business                                     | -                          | -                           | -                                | -                              | 4,100                           | 3,210                           | -890                                | -21.7%                        |
| Education                                    | -                          | -                           | -                                | -                              | 2,230                           | 2,130                           | -100                                | -4.5%                         |
| Convention/conference                        | -                          | -                           | -                                | -                              | 1,040                           | 820                             | -220                                | -21.2%                        |
| Employment                                   | -                          | -                           | -                                | -                              | 4,760                           | 3,970                           | -790                                | -16.6%                        |
| Total                                        | 2,820                      | 3,610                       | 790                              | 28.0%                          | 47,650                          | 47,190                          | -460                                | -1.0%                         |
| GOLD COAST                                   | Jan 2016                   | Jan 2017                    | Difference                       | % change                       | Jan 2016                        | Jan 2017                        | Difference                          | % change                      |
| Holiday                                      | 16,300                     | 18,400                      | 2,100                            | <sup>%</sup> change<br>12.9%   | 187,740                         | 248,750                         | 61,010                              | 32.5%                         |
| Visiting friends/relatives                   | 3,240                      | 4,220                       | 980                              | 30.2%                          | 58,440                          | 65,360                          | 6,920                               | 32.5%<br>11.8%                |
| Business                                     | 5,240                      | 4,220                       | 560                              | 50.27                          | 5,310                           | 5,350                           | 40                                  | 0.8%                          |
| Education                                    | 1,110                      | 1,260                       | 150                              | 13.5%                          | 12,270                          | 12,790                          | 520                                 | 4.2%                          |
| Convention/conference                        | 1,110                      | 1,200                       | 130                              | 15.5%                          | 5,390                           | 4,330                           | -1,060                              | -19.7%                        |
| Employment                                   | - 590                      | - 1,140                     | 550                              | -<br>93.2%                     | 8,440                           | 4,330<br>8,140                  | -1,060                              | -19.7%                        |
| Total                                        | 22,710                     | 26,250                      | 3,540                            | 15.6%                          | 284,630                         | 352,600                         | 67,970                              | 23.9%                         |
|                                              |                            |                             | 0,0-0                            | 20.070                         | 20 ,000                         |                                 |                                     | 2010/0                        |
| CAIRNS                                       | Jan 2016                   | Jan 2017                    | Difference                       | % change                       | Jan 2016                        | Jan 2017                        | Difference                          | % change                      |
| Holiday                                      | 11,350                     | 12,990                      | 1,640                            | 14.4%                          | 138,280                         | 171,080                         | 32,800                              | 23.7%                         |
| Visiting friends/relatives                   | 1,070                      | 1,350                       | 280                              | 26.2%                          | 17,890                          | 16,330                          | -1,560                              | -8.7%                         |
| Business                                     | -                          | -                           | -                                | -                              | 4,740                           | 4,640                           | -100                                | -2.1%                         |
| Education                                    | 820                        | 820                         | 0                                | 0.0%                           | 7,940                           | 6,880                           | -1,060                              | -13.4%                        |
| Convention/conference                        | -                          | -                           | -                                | -                              | 2,430                           | 2,210                           | -220                                | -9.1%                         |
| Employment                                   | -                          | -                           | -                                | -                              | 5,060                           | 3,960                           | -1,100                              | -21.7%                        |
| Total                                        | 14,440                     | 16,580                      | 2,140                            | 14.8%                          | 183,780                         | 211,960                         | 28,180                              | 15.3%                         |
|                                              |                            | lon 2017                    | Difference                       | % ekonos                       | lan 2016                        | lan 2017                        | Difference                          | % ob exe ====                 |
| AIR ARRIVALS<br>Holiday                      | Jan 2016                   | Jan 2017<br>384,970         | Difference<br>71,480             | % change<br>22.8%              | Jan 2016                        | Jan 2017                        | Difference                          | % change<br>20.8%             |
|                                              | 313,490                    |                             |                                  |                                | 3,527,730                       | 4,261,000                       | 733,270                             |                               |
| Visiting friends/relatives                   | 141,900                    | 153,840                     | 11,940                           | 8.4%                           | 2,044,330                       | 2,080,070                       | 35,740                              | 1.7%                          |
| Business                                     | 39,180                     | 40,330                      | 1,150                            | 2.9%                           | 598,250                         | 608,930                         | 10,680                              | 1.8%                          |
| Education                                    | 54,570                     | 61,290                      | 6,720                            | 12.3%                          | 473,970                         | 520,150                         | 46,180                              | 9.7%                          |
| Convention/conference                        | 0.610                      | 16 270                      | 6 760                            | 70 20/                         | 100 400                         | 210 410                         | 10.020                              | L L IV                        |
| Convention/conference                        | 9,610<br>27,340            | 16,370<br>36,280            | 6,760                            | 70.3%<br>32.7%                 | 199,490                         | 210,410                         | 10,920                              | 5.5%<br>-7.1%                 |
| Convention/conference<br>Employment<br>Total | 9,610<br>27,340<br>616,810 | 16,370<br>36,280<br>719,350 | 6,760<br>8,940<br><b>102,540</b> | 70.3%<br>32.7%<br><b>16.6%</b> | 199,490<br>312,470<br>7,462,720 | 210,410<br>290,340<br>8,308,390 | 10,920<br>-22,130<br><b>845,670</b> | 5.5%<br>-7.1%<br><b>11.3%</b> |