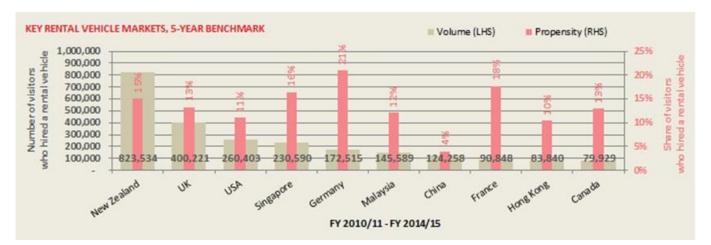

# 3. Air arrivals by airports and key rental vehicle markets

Air arrivals are displayed below for the top ten markets for rental vehicles, based on the volume of visitors making a hire over the past five years. Also included are the shares of each market this represents, which indicate each market's propensity for making a rental car hire.