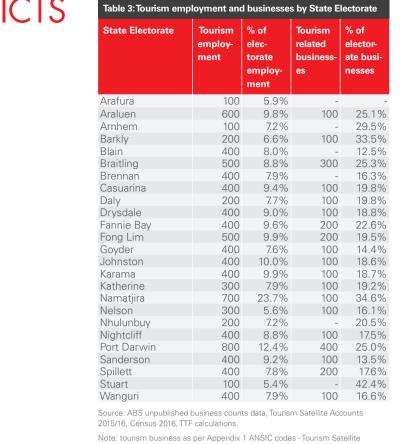

| Electorate  | Tourism employment | % of total employment |
|-------------|--------------------|-----------------------|
| Namatjira   | 700                | 23.7%                 |
| Port Darwin | 800                | 12.4%                 |
| Johnston    | 400                | 10.0%                 |
| Fong Lim    | 500                | 9.9%                  |
| Karama      | 400                | 9.9%                  |
| Araluen     | 600                | 9.8%                  |
| Fannie Bay  | 400                | 9.6%                  |
| Casuarina   | 400                | 9.4%                  |
| Sanderson   | 400                | 9.2%                  |
| Drysdale    | 400                | 9.0%                  |

Source: TTF calculations, Tourism Satellite Accounts 2015/16, Census 2016.

For further information, please contact: Tourism & Transport Forum (TTF) Level 6, 7 Macquarie Place Sydney NSW 2000 T: +61 2 9240 2000